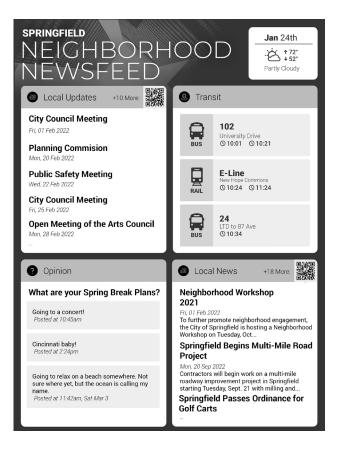

### Instantly communicate public transit updates in real time.

The 100% solar-powered, all-in-one solution for city communication and wayfinding.

# The ultimate smart city communication platform

Communities of all sizes use Soofa Signs to increase access to relevant local updates and news. The instant and flexible messaging allows cities to share important PSAs, including transit schedules in *real time*.